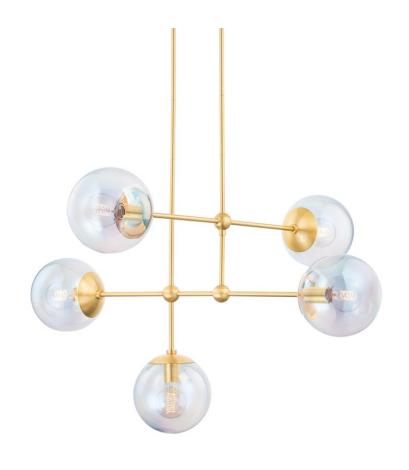

# **OPHELIA**

## H726805-AGB

Ophelia is forward-thinking and fun. The combination of aged brass and iridescent glass globes is otherworldly, lending a softness to the wall sconce, island light, and chandelier.

#### **FINISHES**

Aged Brass (AGB)

## **DIMENSIONS**

Height 27.75"

Width/Diameter 40.25"

Minimum Height 28.50"

Maximum Height 70.50"

Canopy/Backplate 0.00"

Hanging Type 1-3" / 1-6" / 1-12" / 1-18"

Stems