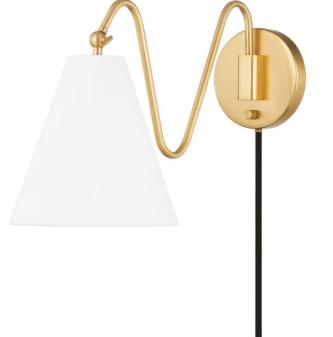

Squiggly arms reminiscent of freehand sketches are Onda's main draw. A series of curved lines in aged brass or soft black add visual interest and give the piece a sense of motion. The white linen shades add softness and fill with a gorgeous glow. These plug-in sconces allow you to adjust the angle of the shade and to swing the arms from side to side to direct the light where it's needed most.

#### **FINISHES**

Aged Brass (AGB) Soft Black (SBK)

### DIMENSIONS

Height 13.00" Width/Diameter 9.00" Minimum Height 0.00" Maximum Height 0.00" Canopy/Backplate 6.25" Hanging Type Weight 3.75lb

### GLASS/SHADES

Material Linen Attachment Color White