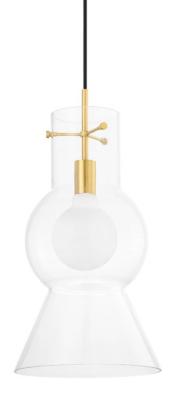

# MIRABEL H702701L-AGB

Mirabel is playful in spirit yet endlessly versatile. The totem shape offers more interest than a standard shade, sparking conversation and intrigue. Aged brass, polished nickel, or soft black hardware peeks through the glass shade, adding some flair to its simplistic form. Also available in a smaller size.

#### **FINISHES**

Aged Brass (AGB) Polished Nickel (PN) Soft Black (SBK)

#### DIMENSIONS

Height 21.25" Width/Diameter 11.00" Minimum Height 24.25" Maximum Height 142.25" Canopy/Backplate 4.75" Hanging Type 120" Fabric Covered Cord Weight 6.82lb

### **GLASS/SHADES**

Material Glass Attachment Color Clear