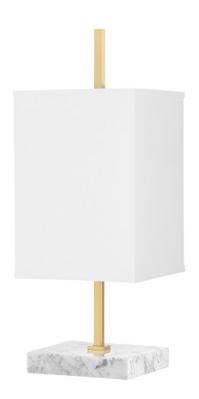

### HL700201-AGB

A square shade floats above a square white marble base. The squared-off aged brass or polished nickel arm appears to pierce through the top of the shade, drawing the eye and adding visual interest. A soft light fills the white linen shade and gives the marble base a warm glow.