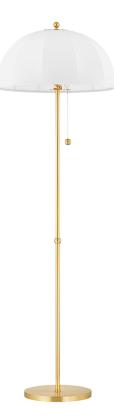

# MESHELLE HL816401-AGB

Inspired by mid-century Danish design, Meshelle features a whimsical umbrella shape. Light flows both through the shade and softly glows around it. Aged Brass accents on the finials, chain detailing, and the floor lamp's pull chain, add a sophisticated touch to this usable fixture. Part of our Home Ec. x Mitzi Tastemakers collection.

#### DIMENSIONS

Height 64.25" Width/Diameter 20.25" Length " Minimum Height " Maximum Height " Canopy/Backplate 11.75" Hanging Type Weight 13.20Ib

# GLASS/SHADES

Material Linen Attachment Finish NATURAL