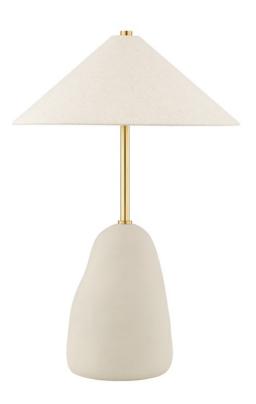

# **MAIA**

## HL692201-AGB/CBG

Capturing the designer's heritage, Maia is both intimate and intriguing. The perfectly imperfect ceramic base represents a Brazilian mountain, and the angular shade evokes the roof of a traditional Korean home. Aged brass accents give this natural, neutral beauty a hint of shine.

## **FINISHES**

Aged Brass (AGB) AGED BRASS/CERAMIC TEXTURED BEIGE (AGB/CBG)