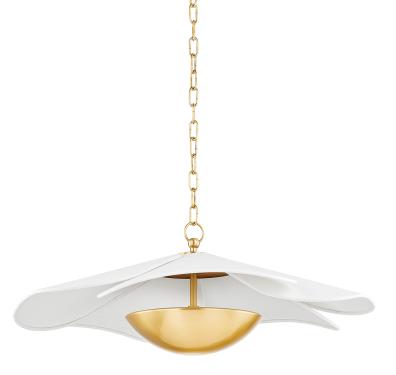

# MADELINE H814701-AGB

Flowing, petal-shaped, off-white linen shades and Aged Brass accents add a subtle natural style overhead that feels chic. The flush mount lights the shade from within, while light fills the metal bowl and shines upward to illuminate the pendant's linen shades from underneath. Part of our Home Ec. x Mitzi Tastemakers collection.

## **FINISHES**

Aged Brass (AGB)

#### DIMENSIONS

Height 9.75" Width/Diameter 24.75" Length " Minimum Height 13.25" Maximum Height 66.00" Canopy/Backplate 5.50" Hanging Type 54" Chain Weight 7.70lb

# GLASS/SHADES

Material Linen Attachment Finish OFF WHITE