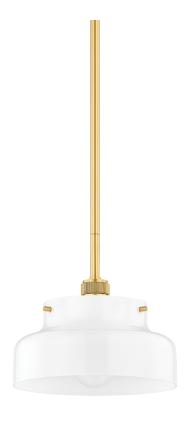

# H790701S-AGB

A streamlined opal glossy glass shade is accented with subtle metal details, like the knurling on the socket cup, adding visual interest to this modern pendant's clean, minimal look. A great choice to style in multiples over the kitchen island or solo over a small dining area.