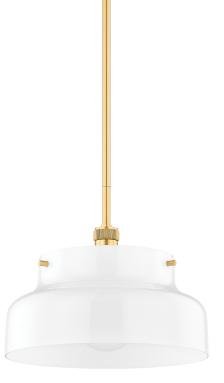

LUELLA H790701L-AGB

A streamlined opal glossy glass shade is accented with subtle metal details, like the knurling on the socket cup, adding visual interest to this modern pendant's clean, minimal look. A great choice to style in multiples over the kitchen island or solo over a small dining area.

# DIMENSIONS

Height 9.75" Width/Diameter 15.00" Length " Minimum Height 13.50" Maximum Height 49.50" Canopy/Backplate 4.75" Hanging Type 1-3" / 1-6" / 1-12" / 1-18" Stems

Weight 7.04lb

## GLASS/SHADES

Material Glass Attachment Finish OPAL SHINY