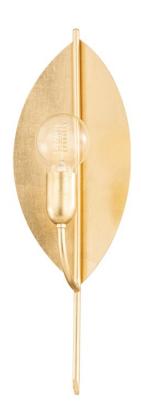

# **LORELEI**

#### H639101-VGL

A modern botanical design, Lorelei strips the leaf, a symbol of peace, life and growth, down to its most basic form. Light reflects beautifully off the panels of vintage gold leaf. Meticulously monochromatic, right down to the bulb socket, Lorelei will add natural beauty and grace to any space.

#### **FINISHES**

Vintage Gold Leaf (VGL)

# **DIMENSIONS**

Height 21.00"

Width/Diameter 7.25"

Minimum Height 0.00"

Maximum Height 0.00"

Canopy/Backplate 4.75"

Hanging Type

Weight 2.25lb