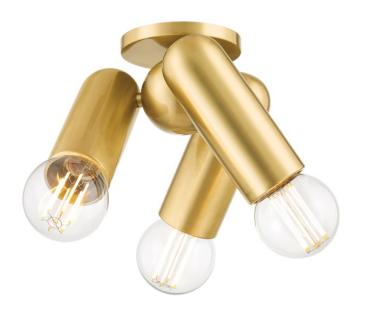

# LOLLY H720503-AGB

Modern yet industrial, the Lolly Wall Sconce and flush mount captures your attention with sleek curves and a vibrant aged brass or polished nickel finish. Minimalist in nature, Lolly is no wallflower, commanding the room through bold form.

#### **DIMENSIONS**

Height 7.50"

Width/Diameter 14.25"

Minimum Height 0.00"

Maximum Height 0.00"

Canopy/Backplate 5.50"

Hanging Type

Weight 3.17lb