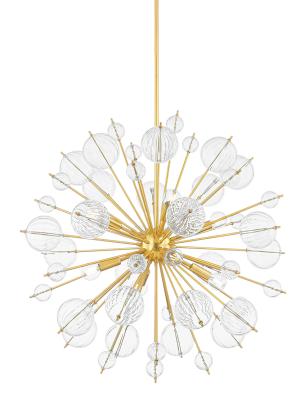

LINNEA H794808-AGB

Make a striking statement on the ceiling with this sputnik chandelier. Dozens of clear ribbed or clear swirled glass orbs are suspended on slender rods bursting from an Aged Brass center orb. This modern design catches the eye unlit and puts on a dazzling display when illuminated.

## DIMENSIONS

Height 27.50" Width/Diameter 30.00" Length " Minimum Height 33.00" Maximum Height 57.00" Canopy/Backplate 5.50" Hanging Type 1-3" / 1-6" / 1-12" / 1-18" Stems

Weight 3.30lb

# **GLASS/SHADES**

Material Glass Attachment Finish CLEAR SWIRL