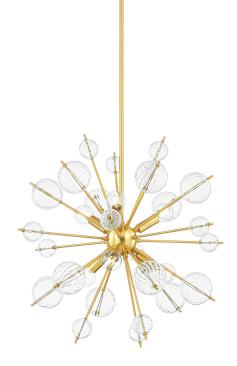

LINNEA H794806-AGB

Make a striking statement on the ceiling with this sputnik chandelier. Dozens of clear ribbed or clear swirled glass orbs are suspended on slender rods bursting from an Aged Brass center orb. This modern design catches the eye unlit and puts on a dazzling display when illuminated.