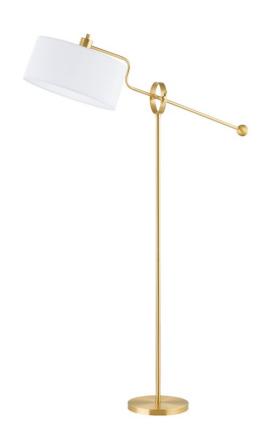

# **LIBBY**

## HL744401-AGB

Physics meets fine design in the Libby Floor Lamp. A central hinge mechanism adjusts the height, creating functional flow of light for any task. The aged brass finish is a classic choice, complementing the crisp white drum shade.

#### **FINISHES**

Aged Brass (AGB)