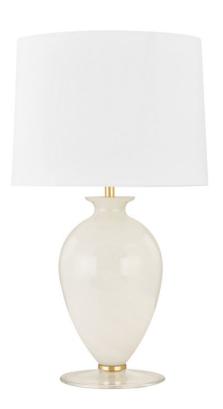

## HL582201-AGB

Laney gives the classic table lamp silhouette a gorgeous and intriguing update with a cloud glass base. Light fills the white linen drum shade and casts down to give the base a soft, inviting glow. Aged brass details accent the white hues beautifully.