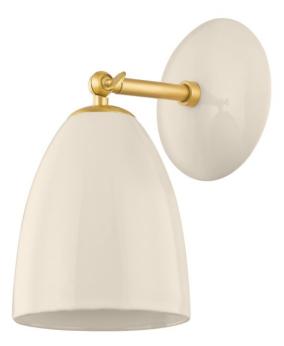

# KIRSTEN H558101-AGB/CCR

The Kirsten Wall Sconce is a relaxed style with quiet confidence. Instead of traditional glass or metal, the backplate and shade are crafted from ceramic, featuring a glossy cream finish and aged brass accents. The alluring hue will pop against painted walls, creating visual interest in the softest of ways.

### **FINISHES**

Aged Brass (AGB)

#### DIMENSIONS

Height 11.50" Width/Diameter 6.25" Minimum Height 0.00" Maximum Height 0.00" Canopy/Backplate 0.00" Hanging Type Weight 2.42lb

## GLASS/SHADES

Material Ceramic Attachment Color