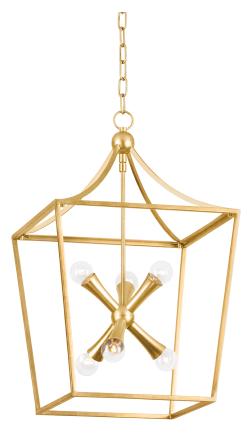

# KENDALL H807706L-VGL

A fabulously fresh take on the traditional lantern, Kendall swaps the familiar uplight candle cluster at the center for a sixlight array that's bursting with light from every direction. There's a softness and warmth in the Vintage Gold Leaf framework's smooth silhouette. This playful pendant adds a chic, unique look to spaces throughout the home.

#### **FINISHES**

Vintage Gold Leaf (VGL)

#### DIMENSIONS

Height 25.50" Width/Diameter 15.75" Length 15.75" Minimum Height 28.75" Maximum Height 81.25" Canopy/Backplate 5.50" Hanging Type 54" Chain Weight 13.20lb

#### Bulb 1

Quantity 6 Bulb Included No Socket E12 Candelabra Base Wattage 8w Voltage 120 Gem Box Not Required