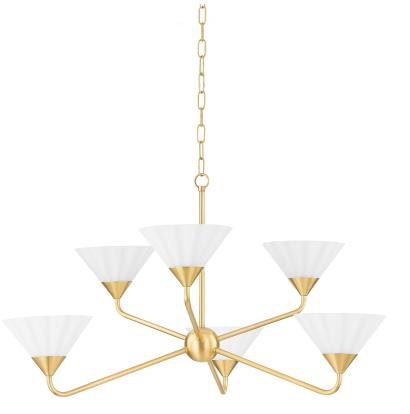

KELSEY H817806-AGB

Softly ruffled opal etched glass shades mounted on slender, curved arms give this stylish design a sculptural feel whether hanging from the ceiling or mounted on the wall. The Textured White finish produces a clean, monochromatic effect, while the Aged Brass finish option adds a hint of shine. Mounted for uplight and available as a wall sconce, bath, or chandelier, Kelsey works in spaces throughout the home. Part of our Home Ec. x Mitzi Tastemakers collection.

## DIMENSIONS

Height 19.25" Width/Diameter 35.00" Length " Minimum Height 22.25" Maximum Height 75.00" Canopy/Backplate 4.75" Hanging Type 54" Chain Weight 13.94lb

# GLASS/SHADES

Material Glass Attachment Finish OPAL MATTE