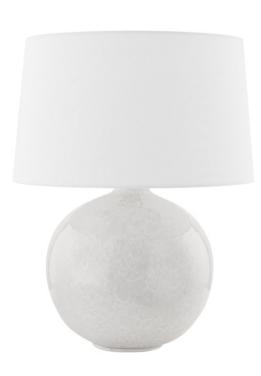

### HL734201-AGB/CGS

Classic features make Karina a fan favorite. From the monochromatic palette to the simple silhouette, this table lamp will work in any space. The ceramic form features a reactive glaze, lending movement to the finish. Topped with a white linen shade.