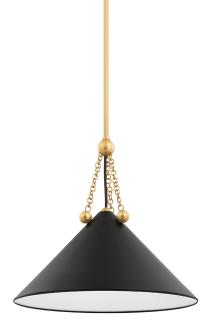

KALEA H784701S-AGB/SBK

Boho meets Bauhaus in this ornamental and architectural pendant. The detailed Aged Brass chainwork, orb accents, and metal tip at the top decorate the straightforward, angular shade with jewelry-like accents. The all-over Soft White finish feels crisp and clean, while the Soft Black shade has a Soft White interior for a more dramatic effect.

# Aged Brass/soft Black (AGB/SBK) AGED BRASS/SOFT WHITE (AGB/SWH)