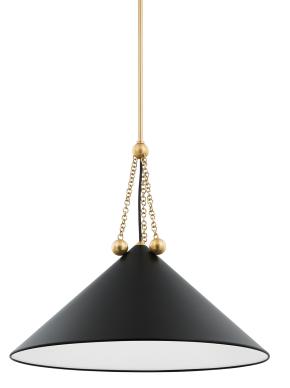

# KALEA H784701L-AGB/SBK

Boho meets Bauhaus in this ornamental and architectural pendant. The detailed Aged Brass chainwork, orb accents, and metal tip at the top decorate the straightforward, angular shade with jewelry-like accents. The all-over Soft White finish feels crisp and clean, while the Soft Black shade has a Soft White interior for a more dramatic effect.

# Aged Brass/soft Black (AGB/SBK) AGED BRASS/SOFT WHITE (AGB/SWH)