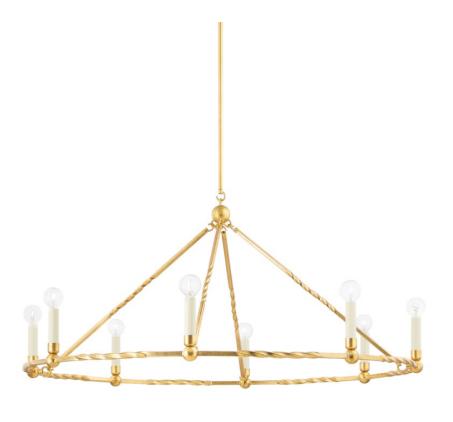

# **JOSEPHINE**

H738808-VGL

For the traditionalist at heart, Josephine delivers classical musings. From the vintage gold leaf finish to the twisted metal frame, vintage lovers will adore this fresh take on the ring chandelier. Also available in a larger size.

## **DIMENSIONS**

Height 18.50"

Width/Diameter 42.00"

Minimum Height 25.25"

Maximum Height 67.25"

Canopy/Backplate 4.75"

Hanging Type 1-3" / 1-6" / 1-12" / 1-18"

Stems