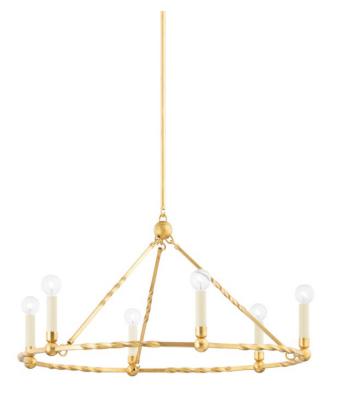

# **JOSEPHINE**

H738806-VGL

For the traditionalist at heart, Josephine delivers classical musings. From the vintage gold leaf finish to the twisted metal frame, vintage lovers will adore this fresh take on the ring chandelier. Also available in a larger size.