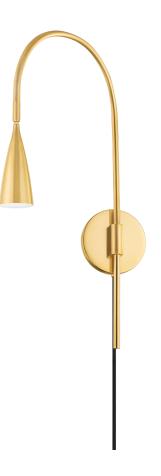

# JENICA HL811201-AGB

Slender, branch-like arms swoop downward to hold streamlined metal shades with exposed bulbs creating a dramatic, botanical-inspired silhouette with a mid-century modern vibe. The sconce swings left and right and pivots at the head making it an ideal option bedside or in a reading nook.

#### **FINISHES**

Aged Brass (AGB)

#### DIMENSIONS

Height 21.75" Width/Diameter 4.75" Length " Minimum Height " Maximum Height " Canopy/Backplate 4.75" Hanging Type Weight 1.54lb