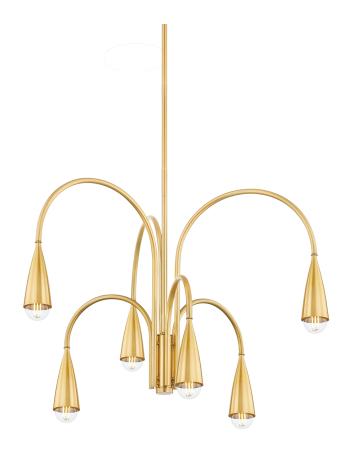

# JENICA H811806-AGB

Slender, branch-like arms swoop downward to hold streamlined metal shades with exposed bulbs creating a dramatic, botanical-inspired silhouette with a mid-century modern vibe. The sconce swings left and right and pivots at the head making it an ideal option bedside or in a reading nook.

## **FINISHES**

Aged Brass (AGB)

## **DIMENSIONS**

Height 19.75"

Width/Diameter 28.25"

Length "

Minimum Height 23.00"

Maximum Height 67.25"

Canopy/Backplate 5.50"

Hanging Type 1-3" / 1-6" / 1-12" / 1-18"