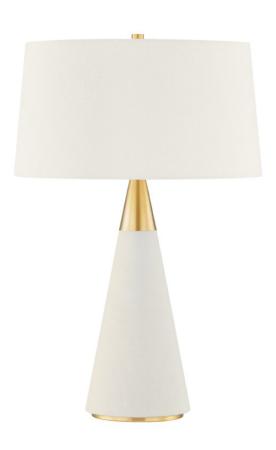

#### HL819201-AGB/CL

Jen is a beautiful, natural way to bring the allover same materiality trend to a room. The linen adds texture and intrigue to the mid-century modern design, making this sculptural table lamp feel very of the moment. Bring drama with the contrasting black linen base and white linen shade or go for something softer with the base and shade both in cream linen. Part of our Home Ec. x Mitzi Tastemakers collection.

#### **FINISHES**

AGED BRASS/BLACK LINEN (AGB/BLK) AGED BRASS/CREAM LINEN (AGB/CREAM LINEN)

# **DIMENSIONS**

Height 24.50"

Width/Diameter 15.75"

Length "

Minimum Height "

Maximum Height "

Canopy/Backplate 6.75"

Hanging Type

### **GLASS/SHADES**

Material Linen

Attachment

Color