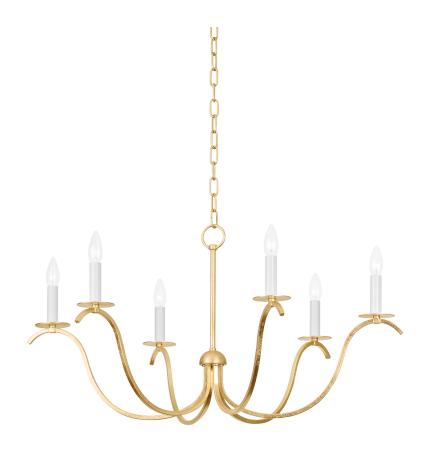

# **JACLIN**

H809806-GL

Slender, sweeping arms hold classic candlesticks for a simple, yet dramatic silhouette. The elegant Gold Leaf finish and chain detailing elevate the look. Jaclin's transitional design makes it perfect statement lighting in both traditional and modern interiors.

**FINISHES** 

Gold Leaf (GL)

**DIMENSIONS** 

Height 18.00"

Width/Diameter 34.50"

Length "

Minimum Height 21.00"

Maximum Height 73.75"

Canopy/Backplate 5.50"

Hanging Type 54" Chain

Weight 11.00lb