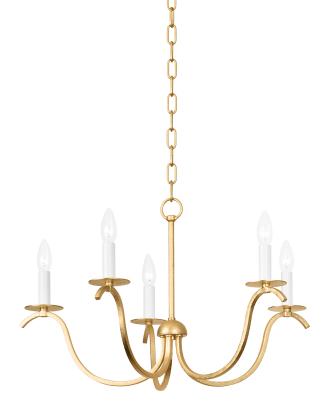

JACLIN H809805-GL

Slender, sweeping arms hold classic candlesticks for a simple, yet dramatic silhouette. The elegant Gold Leaf finish and chain detailing elevate the look. Jaclin's transitional design makes it perfect statement lighting in both traditional and modern interiors.

#### DIMENSIONS

Height 15.00" Width/Diameter 25.75" Length " Minimum Height 18.25" Maximum Height 67.75" Canopy/Backplate 5.50" Hanging Type 54" Chain Weight 7.70lb