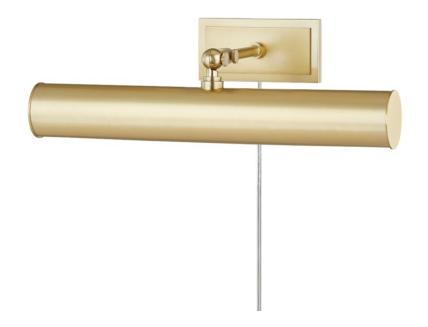

# HOLLY HL263202-AGB

#### **FINISHES**

Aged Brass (AGB)
Aged Brass/navy (AGB/NVY)
Aged Brass/soft Off White (AGB/WH)
Aged Old Bronze (AOB)
Polished Nickel/navy (PN/NVY)
Polished Nickel/white (PN/WH)

#### **DIMENSIONS**

Height 4.75" Width/Diameter 16.25" Minimum Height 0.00"

Maximum Height 0.00"

Canopy/Backplate 0.00"

Hanging Type Weight 3.96lb

## **GLASS/SHADES**

Material Steel Attachment

Color Aged Brass