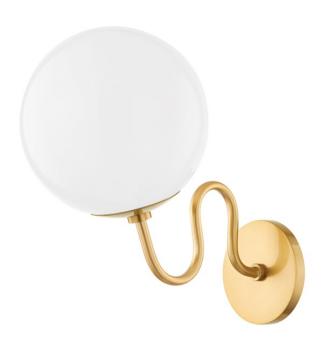

# **HAVANA**

### H772101-AGB

Art nouveau meets midcentury Italian, the Havana wall sconce and chandelier indulge in of-the-moment, whimsical design. Available in aged brass, old bronze, and polished nickel, Havana is engaged in shape play and features a wavy arm and glossy opal globe shade. Available in small and large chandelier.