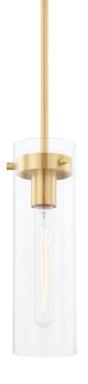

# **HAISLEY**

## H756701S-AGB

Classic materials meet modern form in the Haisley Wall Sconce and pendant. Available in aged brass, polished nickel, and old bronze finish Haisley complements any design style, perfect in a powder room, hallway, bedroom, or anywhere that could use a sleek wall sconce or pendant.

# **FINISHES**

Aged Brass (AGB) Old Bronze (OB) Polished Nickel (PN)

## **DIMENSIONS**

Height 13.00"

Width/Diameter 4.00"

Minimum Height 18.75"

Maximum Height 51.75"

Canopy/Backplate 4.75"

Hanging Type 1-3" / 1-6" / 1-12" / 1-18"

Stems

#### **GLASS/SHADES**

Material Glass

Attachment

Color Clear