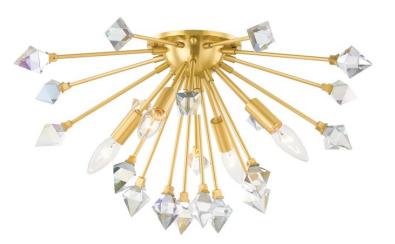

GENESIS H727504-AGB

A Mid-century marvel, the sputnik style has captivated design fiends for decades. Genesis reimagines this icon, bringing celestial glamour in starburst form. Dancing between each light source are iridescent crystals, creating prisms of light throughout the room. Finished in aged brass, the Genesis Wall Sconce, Flush Mount, and Chandelier is the statement-making piece you need.

### **FINISHES**

Aged Brass (AGB)

#### DIMENSIONS

Height 11.25" Width/Diameter 22.50" Minimum Height 0.00" Maximum Height 0.00" Canopy/Backplate 6.00" Hanging Type Weight 7.04lb