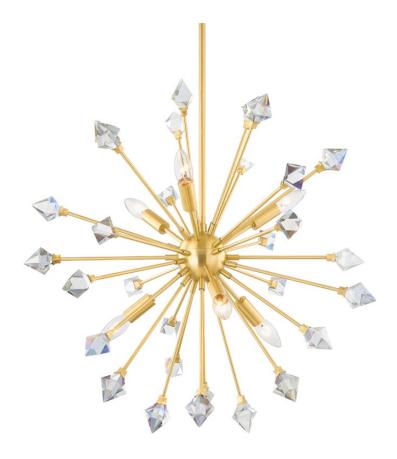

GENESIS H727806-AGB

A Mid-century marvel, the sputnik style has captivated design fiends for decades. Genesis reimagines this icon, bringing celestial glamour in starburst form. Dancing between each light source are iridescent crystals, creating prisms of light throughout the room. Finished in aged brass, the Genesis Wall Sconce, Flush Mount, and Chandelier is the statement-making piece you need.

#### DIMENSIONS

Height 23.25" Width/Diameter 24.50" Minimum Height 27.25" Maximum Height 56.75" Canopy/Backplate 5.00" Hanging Type 1-3" / 1-6" / 1-12" / 1-18" Stems

Weight 13.20lb