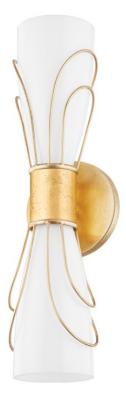

GABRIELLA H751102-VGL

Inspired by vintage jewelry, Gabriella lends a little bijou to your wallscape. The cuff-like band finished in vintage gold leaf is beautifully ornate, paired with fluid strands adorning the opal glossy. This unique wall light house two light sources, creating directional light.

### **FINISHES**

Vintage Gold Leaf (VGL)