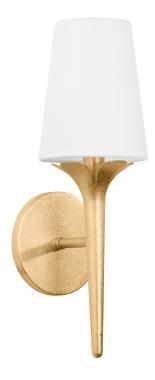

Slender Gold Leaf arms with pretty petal-like accents bring a warm, floral feeling to this sculptural design. Tapered white linen shades pair perfectly with the natural, organic vibe. Both the one-light sconce and the five-light chandelier will add a soft glow and a fresh style to any space.

#### DIMENSIONS

Height 16.00" Width/Diameter 5.50" Length " Minimum Height " Maximum Height " Canopy/Backplate 5.00" Hanging Type Weight 2.20lb

# GLASS/SHADES

Material Linen Attachment Finish WHITE