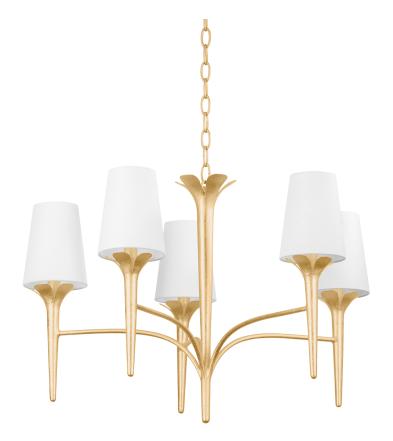

Slender Gold Leaf arms with pretty petal-like accents bring a warm, floral feeling to this sculptural design. Tapered white linen shades pair perfectly with the natural, organic vibe. Both the one-light sconce and the five-light chandelier will add a soft glow and a fresh style to any space.

#### DIMENSIONS

Height 19.75" Width/Diameter 30.25" Length " Minimum Height 22.25" Maximum Height 75.25" Canopy/Backplate 5.25" Hanging Type 54" Chain Weight 17.60lb

## GLASS/SHADES

Material Linen Attachment Finish WHITE