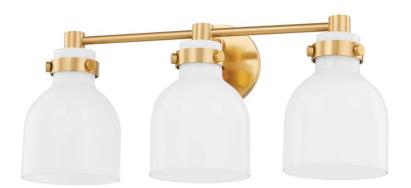

Bell-shaped shades in opal shiny glass add some shine while softening the light. Elli's hardware makes it easy to use and easy on the eye. Vintage-inspired glass fitters and thick cylindrical accents at the end of the arms take the fixture to the next level. Available in a one-, two-, or three-light option in aged brass or polished nickel