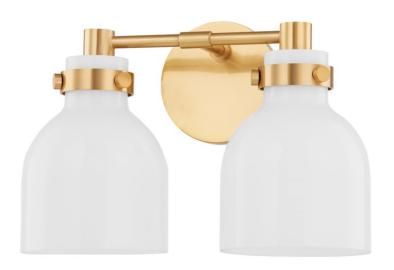

# ELLI H649302-AGB

Bell-shaped shades in opal shiny glass add some shine while softening the light. Elli's hardware makes it easy to use and easy on the eye. Vintage-inspired glass fitters and thick cylindrical accents at the end of the arms take the fixture to the next level. Available in a one-, two-, or three-light option in aged brass or polished nickel

# **FINISHES**

Aged Brass (AGB) Polished Nickel (PN)

# **DIMENSIONS**

Height 9.00"

Width/Diameter 13.25"

Minimum Height 0.00"

Maximum Height 0.00"

Canopy/Backplate 4.75"

Hanging Type

Weight 4.75lb

# **GLASS/SHADES**

Material Glass

Attachment

Color