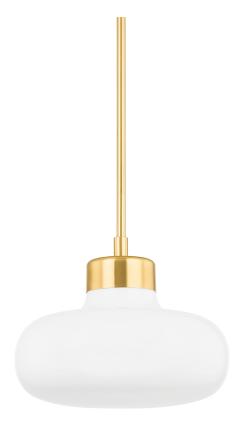

# ELIANA

H785701-AGB

Add a modern retro sensibility to the ceiling with this rounded blown opal glossy glass shade capped by a ring of Aged Brass. The soft shape and clean metal details work with a variety of styles, making this design the perfect way to elevate the lighting in spaces throughout the home.

#### **FINISHES**

Aged Brass (AGB)

## **DIMENSIONS**

Height 11.50"

Width/Diameter 14.25"

Length "

Minimum Height 15.25"

Maximum Height 51.25"

Canopy/Backplate 4.75"

Hanging Type 1-3" / 1-6" / 1-12" / 1-18"

## **GLASS/SHADES**

Material Glass

Attachment

Finish OPAL SHINY