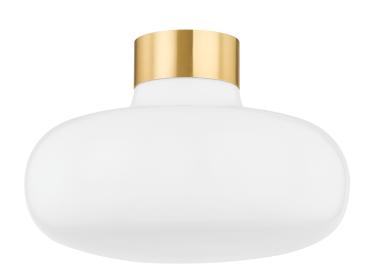

# ELIANA

H785501-AGB

Add a modern retro sensibility to the ceiling with this rounded blown opal glossy glass shade capped by a ring of Aged Brass. The soft shape and clean metal details work with a variety of styles, making this design the perfect way to elevate the lighting in spaces throughout the home.

## **FINISHES**

Aged Brass (AGB)

## **GLASS/SHADES**

Material Glass

Attachment

Finish OPAL SHINY