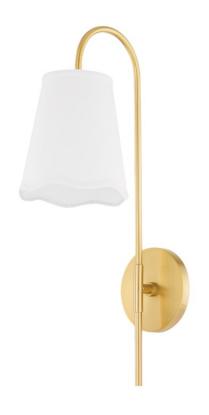

#### H660101-AGB

Dorothy resides where classic meets edgy, pairing sleek details with fanciful flair. The aged brass or old bronze stem is exaggerated to reveal a crisp linen shade, finished with a wavy edge for an ultra-cool effect.

#### **FINISHES**

Aged Brass (AGB) Old Bronze (OB)

#### **DIMENSIONS**

Height 19.25"

Width/Diameter 5.50"

Minimum Height 0.00"

Maximum Height 0.00"

Canopy/Backplate 4.75"

Hanging Type

Weight 2.00lb