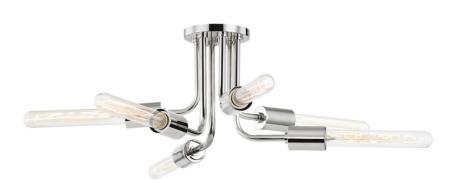

# **DONNY**

H510606-PN

Boob lights be gone! Why settle for ordinary when you can punch up your style with unique flush mounts like Donny? Tubular bulbs extend outwards on varying planes, creating visual intrigue and depth. Bet you didn't know a flush mount could do that! Available in aged brass and polished nickel, Donny sets a new standard for ceiling lighting.