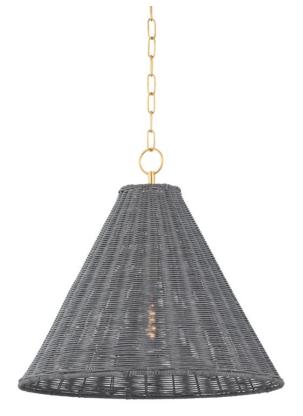

DESTINY H825701-AGB

Combining the beauty of natural wicker and polished Aged Brass, this coastal-inspired fixture exudes understated elegance. When illuminated, the golden-hued brass gleams through the gray wicker, creating a warm and earthy glow. Available as a sconce, pendant, or floor lamp. Part of THELIFESTYLEDCO collection.

#### DIMENSIONS

Height 20.50" Width/Diameter 22.00" Minimum Height 24.00" Maximum Height 76.25" Canopy/Backplate 6.00" Hanging Type Weight 11.88lb

## GLASS/SHADES

Material NATURAL WICKER Attachment Color