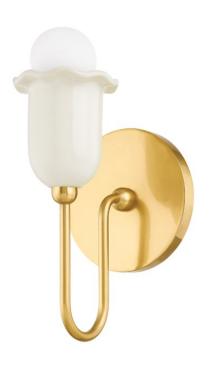

### H732101-AGB/CAI

Like a flower in bloom, Delilah is ready to flourish. The aged brass backplate grounds the fixture, featuring a perfectly curved arm and crisp white shade. A ruffle collar is soft and sweet, lending a cottage look to the style.