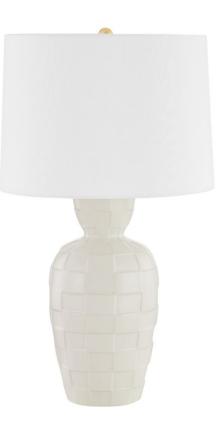

Why let fashion have all the fun? Inspired by the classic gingham pattern, the Dawn Table Lamp features a woven effect on its ceramic, satin cream form. Tried and true, the vessel silhouette will complement any design style. Topped with a white linen shade.