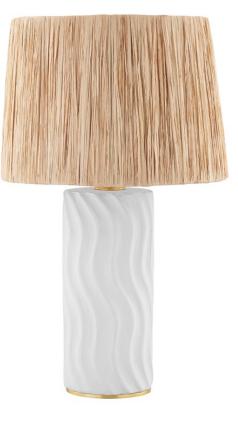

# DANIELLA HL722201-AGB/CWW

Bring the beach to your living room with the Daniella Table Lamp. From the wavy textured base to the raffia-wrapped shade, it's time to tiki. But don't worry, Daniella's classic shape and clean finishes make her the perfect companion for any setting. Whether your style leans modern, traditional, or transitional, Daniella fits right in.