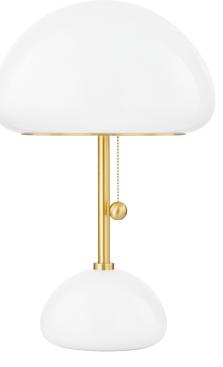

CORTNEY HL813201-AGB

Cortney is a gorgeous combination of mixed glass with Aged Brass. An opal glossy glass shade is captured within a clear glass shade for a look that is both trendy and useable. Light flows through the open shades and reflects inside them. The opal glass table lamp, with its visible Aged Brass pull chain, adds a stylish pop and polish to any space. Also available as a wall sconce, semi-flush, and pendant. Part of our Home Ec. x Mitzi Tastemakers collection.

## **FINISHES**

Aged Brass (AGB)

#### DIMENSIONS

Height 18.25" Width/Diameter 11.75" Length " Minimum Height " Maximum Height " Canopy/Backplate 4.00" Hanging Type Weight 6.60lb

# GLASS/SHADES

Material Glass Attachment Finish OPAL SHINY