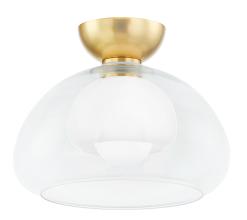

# CORTNEY

H813601-AGB

Cortney is a gorgeous combination of mixed glass with Aged Brass. An opal glossy glass shade is captured within a clear glass shade for a look that is both trendy and useable. Light flows through the open shades and reflects inside them. The opal glass table lamp, with its visible Aged Brass pull chain, adds a stylish pop and polish to any space. Also available as a wall sconce, semi-flush, and pendant. Part of our Home Ec. x Mitzi Tastemakers collection.

## **DIMENSIONS**

Height 9.00"

Width/Diameter 11.75"

Length "

Minimum Height "

Maximum Height "

Canopy/Backplate 4.75"

Hanging Type

## **GLASS/SHADES**

Material Glass

Attachment

Finish Clear