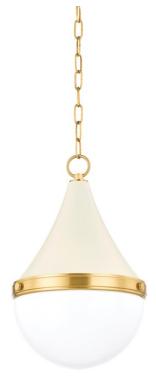

With a slight nod to the nautical, Ciara reimagines a classic design in a way that feels current and modern. A conical metal shade holds an opal glossy glass diffuser creating an overall teardrop silhouette. The beveled Aged Brass band at the center separates the shade and the diffuser while the exposed hardware adds a subtle industrial edge. The shade is available in a clean Soft Cream finish or a refined Soft Navy.