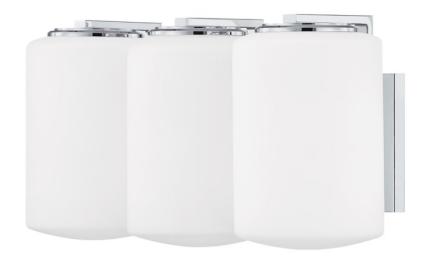

# **CHANTAL**

H538303-PC

With shades large enough to nearly hide the backplate, these bath and vanity fixtures appear to hang in midair. Bulbs enclosed inside the opal matte cylindrical shades give off a soft glow. Polished chrome accents at the shade top, arm and backplate give the fixture a clean look.